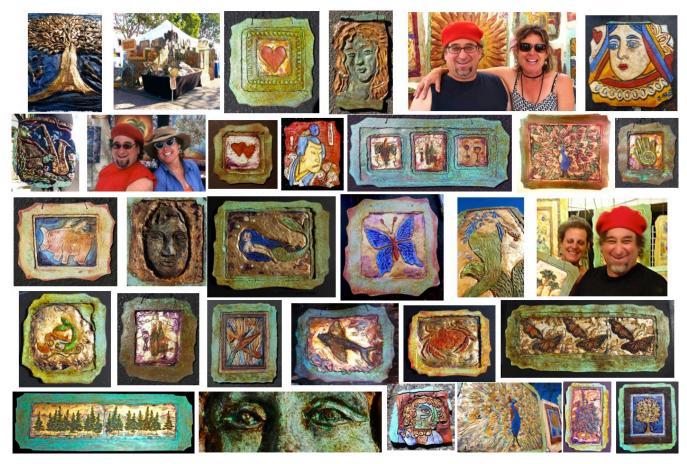

#### **Product Description**

Multi dimensional classic 2D bas relief sculpture fine art casting in cold bronze, faux marble and gilded gold leaf using 21st century materials with modern, architectural, medieval, renaissance themes, rusted and aged to resemble ancient antiquities. All designs are signed and dated originals, each and every piece is hand crafted in the Palm Springs, CA area entirely by Husband/Wife artist team since 1979.

#### **Statement**

Simplicity/complexity... traditional/contemporary... huge contrasts/wide appeals... Jeanne Dana

has made a career out of being unique, original, bold and entertaining. For over 30 years they have listened to and given their customers what they want and like. Their art communicates... the style influential and cool, creative, playful and always inventive.